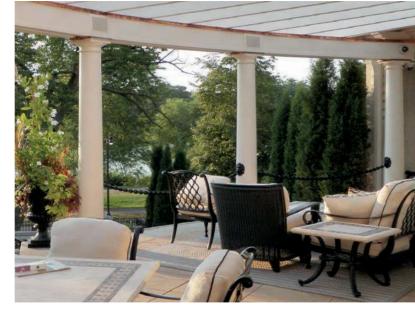

### Retractable Screen to Maximize Sun Control

The Sunroll™ Retractable Screen provides you with total vertical sun control of your covered outdoor space. Available in motorized or manual options, the Sunroll™ can be customized to fit your unique space with widths up to 20' and heights up to 12'.

# Retractable Screen to Maximize SunControl

The Sunroll™ Retractable Curtain provides you with total vertical sun control of your covered outdoor space. Available in motorized or manual options, the Sunroll™ can be customized to fit your unique space with widths up to 16′ and heights up to 12′.