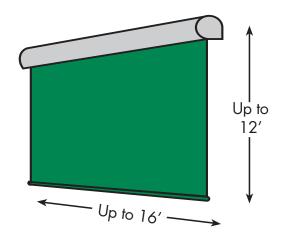

## The Sunroll™ with Drop Bar & Cables

The Sunroll™ with Drop Bar and Cables is available in widths up to 16' and drops up to 12' and can be wall or ceiling mounted. The Stainless Steel cable system offers a sleek look that can be wall or floor mounted to keep the powder coated drop bar secure from moving in breezy conditions. An optional one piece aluminum hood is available for added fabric protection.

# The Sunroll™ Smartcase with Drop Bar & Cables

Offering total fabric protection, the Sunroll™ Smartcase with Drop Bar and Cables is available in widths up to 16′ and drops up to 12′ and can be wall or ceiling mounted. The Stainless Steel cable system offers a sleek look that can be wall or floor mounted to keep the powder coated drop bar secure from moving in breezy conditions.