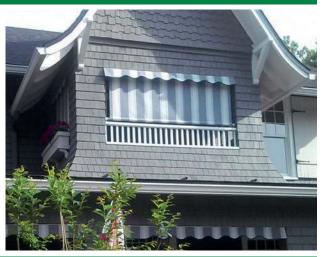

### Retractable Screen to Maximize Sun Control

The Sunroll™ Retractable Screen provides you with total vertical sun control of your covered outdoor space. Available in motorized or manual options, the Sunroll™ can be customized to fit your unique space with widths up to 20' and heights up to 12'.

# Retractable Screen to Maximize SunControl

The Sunroll™ Retractable Curtain provides you with total vertical sun control of your covered outdoor space. Available in motorized or manual options, the Sunroll™ can be customized to fit your unique space with widths up to 16′ and heights up to 12′.