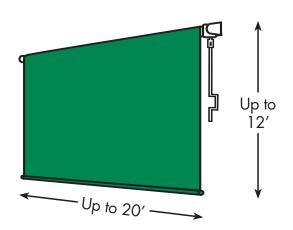

### Retractable Screen to Maximize Sun Control

The Sunroll™ Retractable Screen provides you with total vertical sun control of your covered outdoor space. Available in motorized or manual options, the Sunroll™ can be customized to fit your unique space with widths up to 20' and heights up to 12'.

# The Sunroll™ with Weight Pipe - Available with Optional Rods

Our traditional Sunroll™ model is the largest of the Sunroll™ family and is available in widths up to 20′ and drops up to 12′. This system can be operated with a manual gear or as a motorized unit. An optional one piece aluminum hood is available for added fabric protection. A stainless steel rod kit may be added to this model for weight pipe retention.