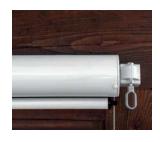

# The Sunroll™ with Weight Pipe - Available with Optional Rods

Our traditional Sunroll™ model is the largest of the Sunroll™ family and is available in widths up to 20′ and drops up to 12′. This system can be operated with a manual gear or as a motorized unit. An optional one piece aluminum hood is available for added fabric protection. A stainless steel rod kit may be added to this model for weight pipe retention.

### Retractable Screen

durability

white beige

> clay brown