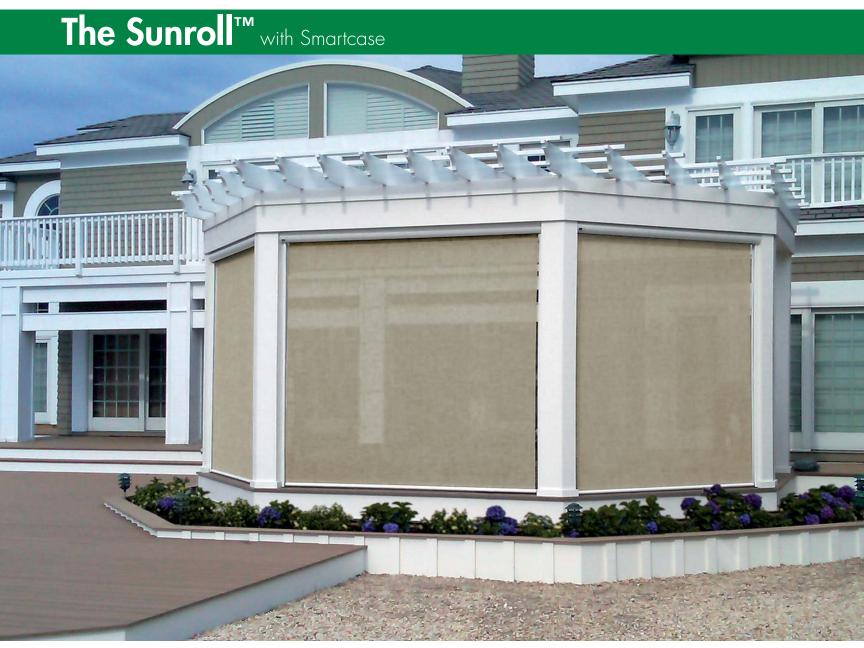

The Sunroll™ Retractable Screen

### Retractable Screen to Maximize Sun Control

The Sunroll™ Retractable Screen provides you with total vertical sun control of your covered outdoor space. Available in motorized or manual options, the Sunroll™ can be customized to fit your unique space with widths up to 20' and heights up to 12'.

# The Sunroll™ Smartcase with Drop Bar & Cables

Offering total fabric protection, the Sunroll™ Smartcase with Drop Bar and Cables is available in widths up to 16′ and drops up to 12′ and can be wall or ceiling mounted. The Stainless Steel cable system offers a sleek look that can be wall or floor mounted to keep the powder coated drop bar secure from moving in breezy conditions.