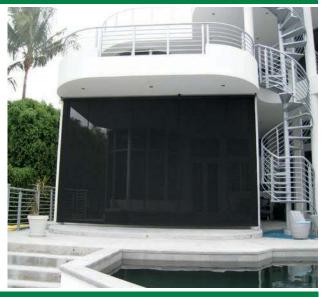

## The Sunroll™ with Drop Bar & Cables

The Sunroll™ with Drop Bar and Cables is available in widths up to 16' and drops up to 12' and can be wall or ceiling mounted. The Stainless Steel cable system offers a sleek look that can be wall or floor mounted to keep the powder coated drop bar secure from moving in breezy conditions. An optional one piece aluminum hood is available for added fabric protection.

# The Sunroll™ Smartcase with Drop Bar & Cables

Offering total fabric protection, the Sunroll™ Smartcase with Drop Bar and Cables is available in widths up to 16′ and drops up to 12′ and can be wall or ceiling mounted. The Stainless Steel cable system offers a sleek look that can be wall or floor mounted to keep the powder coated drop bar secure from moving in breezy conditions.