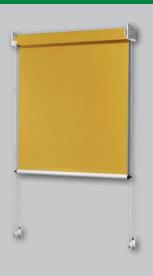

# The Sunroll™ with Weight Pipe - Available with Optional Rods

Our traditional Sunroll™ model is the largest of the Sunroll™ family and is available in widths up to 20′ and drops up to 12′. This system can be operated with a manual gear or as a motorized unit. An optional one piece aluminum hood is available for added fabric protection. A stainless steel rod kit may be added to this model for weight pipe retention.

### Sunroll™