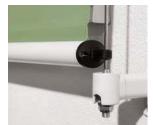

## The Sunroll™ with Drop Bar & Cables

The Sunroll™ with Drop Bar and Cables is available in widths up to 16' and drops up to 12' and can be wall or ceiling mounted. The Stainless Steel cable system offers a sleek look that can be wall or floor mounted to keep the powder coated drop bar secure from moving in breezy conditions. An optional one piece aluminum hood is available for added fabric protection.

# The Sunroll™ Smartcase with Drop Bar & Cables

Offering total fabric protection, the Sunroll™ Smartcase with Drop Bar and Cables is available in widths up to 16′ and drops up to 12′ and can be wall or ceiling mounted. The Stainless Steel cable system offers a sleek look that can be wall or floor mounted to keep the powder coated drop bar secure from moving in breezy conditions.