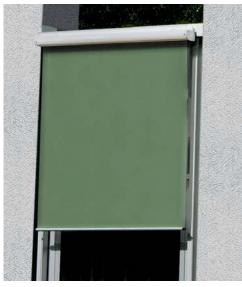

### Retractable Screen to Maximize Sun Control

The Sunroll™ Retractable Screen provides you with total vertical sun control of your covered outdoor space. Available in motorized or manual options, the Sunroll™ can be customized to fit your unique space with widths up to 20' and heights up to 12'.

# Retractable Screen to Maximize SunControl

The Sunroll™ Retractable Curtain provides you with total vertical sun control of your covered outdoor space. Available in motorized or manual options, the Sunroll™ can be customized to fit your unique space with widths up to 16′ and heights up to 12′.