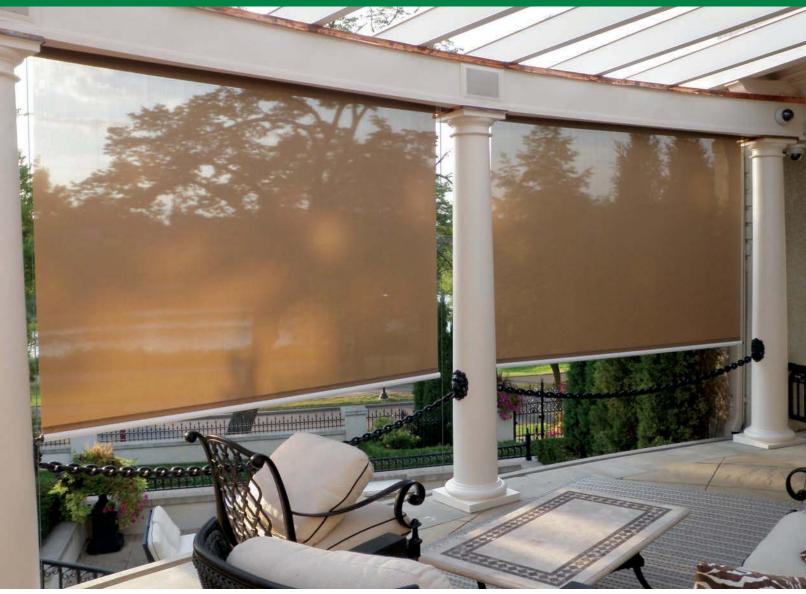

### Retractable Screen to Maximize Sun Control

The Sunroll™ Retractable Screen provides you with total vertical sun control of your covered outdoor space. Available in motorized or manual options, the Sunroll™ can be customized to fit your unique space with widths up to 20' and heights up to 12'.

# Retractable Screen to Maximize SunControl

The Sunroll™ Retractable Curtain provides you with total vertical sun control of your covered outdoor space. Available in motorized or manual options, the Sunroll™ can be customized to fit your unique space with widths up to 16′ and heights up to 12′.