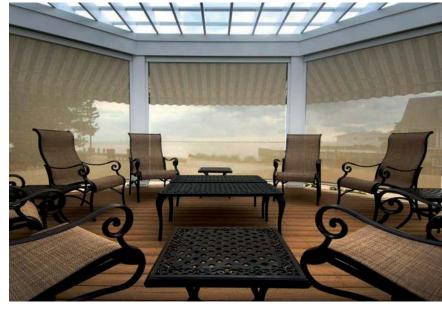

### Retractable Screen to Maximize Sun Control

The Sunroll™ Retractable Screen provides you with total vertical sun control of your covered outdoor space. Available in motorized or manual options, the Sunroll™ can be customized to fit your unique space with widths up to 20' and heights up to 12'.

# Retractable Screen to Maximize SunControl

The Sunroll™ Retractable Curtain provides you with total vertical sun control of your covered outdoor space. Available in motorized or manual options, the Sunroll™ can be customized to fit your unique space with widths up to 16′ and heights up to 12′.