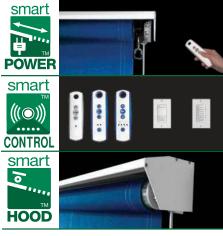

### Sunroll™ Optional Features

wireless motor operation

wireless, remote controls and auto sensors

one-piece aluminum hood with weather seal

### Sunroll SmartCase™ Optional Features

wireless, remote controls and auto sensors

wall, ceiling & angle mounting brackets

AWNINGS & OUTDOOR COMFORT