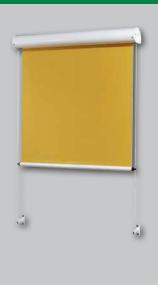

# The Sunroll™ Smartcase with Drop Bar & Cables

Offering total fabric protection, the Sunroll™ Smartcase with Drop Bar and Cables is available in widths up to 16′ and drops up to 12′ and can be wall or ceiling mounted. The Stainless Steel cable system offers a sleek look that can be wall or floor mounted to keep the powder coated drop bar secure from moving in breezy conditions.

### Sunroll SmartCase<sup>™</sup>