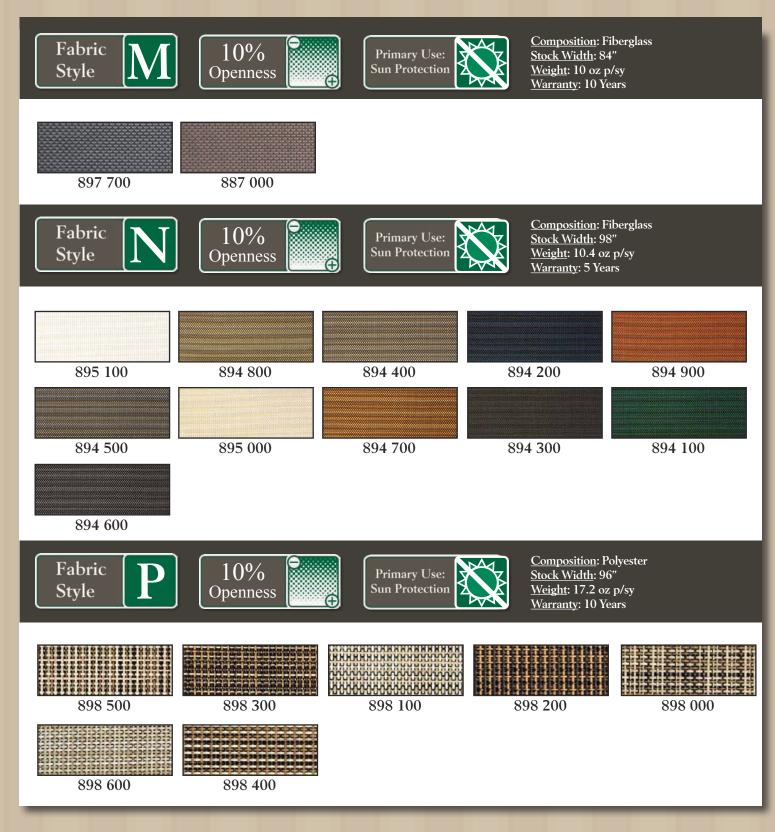

gineering support, service and installation. Our dealers see each installation to ensure quality from start to finish. And all of Sunesta's dealers offer ongoing service and maintenance, providing peace of mind that your awning will function perfectly and look beautiful for years to come.





# Exclusive Acrylic Fabric Collection





Composition: Acrylic Stock Width: 47' Weight: 9.2 oz p/sy Warranty: 10 Years



From stripes to solids, the Sunesta exclusive fabric collection consists of hundreds of options for you to choose from. Our acrylic fabrics are 100% solution-dyed to prevent fading or running. In addition to their long-lasting durability, all Sunesta fabrics are covered by a 10-year warranty.

**Brown Stripes** 

Style













# **Exclusive Screen Fabric Collection**