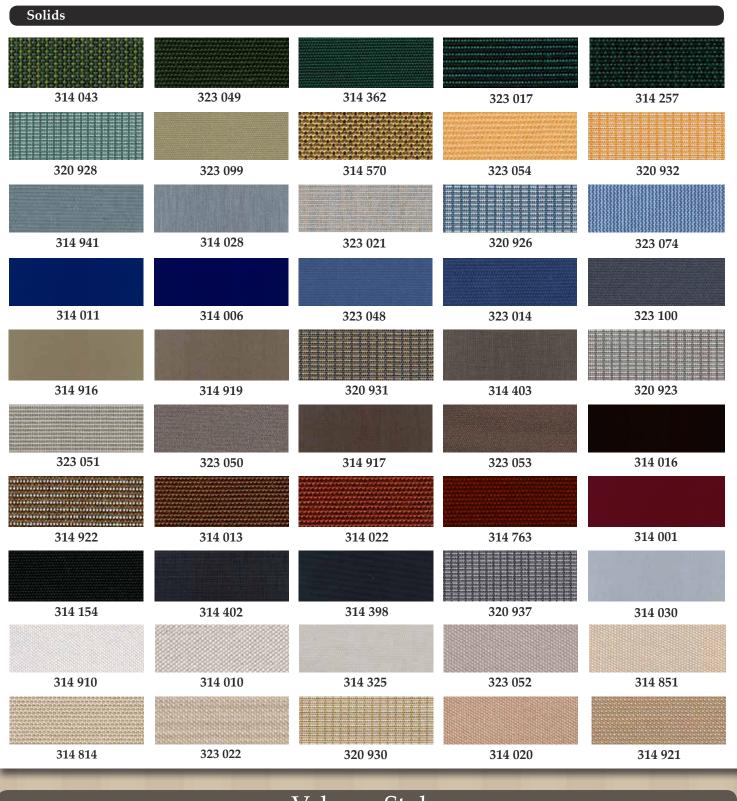

# Exclusive Acrylic Fabric Collection

Composition: Acrylic Stock Width: 47' Weight: 9.2 oz p/sy Warranty: 10 Years

From stripes to solids, the Sunesta exclusive fabric collection consists of hundreds of options for you to choose from. Our acrylic fabrics are 100% solution-dyed to prevent fading or running. In addition to their long-lasting durability, all Sunesta fabrics are covered by a 10-year warranty.