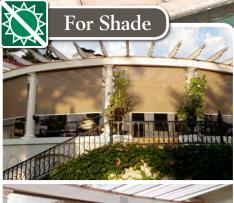

# **Retractable Screens**

Raining? Cold? Choose a clear window for your Sentry Screen and enjoy your outdoor space year-round.

Choose a solar mesh to block the sun, keep your view, control the wind, and reduce the temperature.