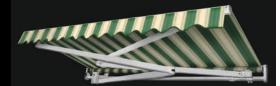

#### - For Your Patio or Deck - Sizes up to 60' x 14'8" projection -

Block the sun, keep your view. With a Sunesta Retractable Awning, you control the shade. Enjoy your outdoor living area more than ever with the convenience of total shade control. Extend and retract your Sunesta Awning with the turn of a handle or the push of a button. No uprights needed. It's that simple.