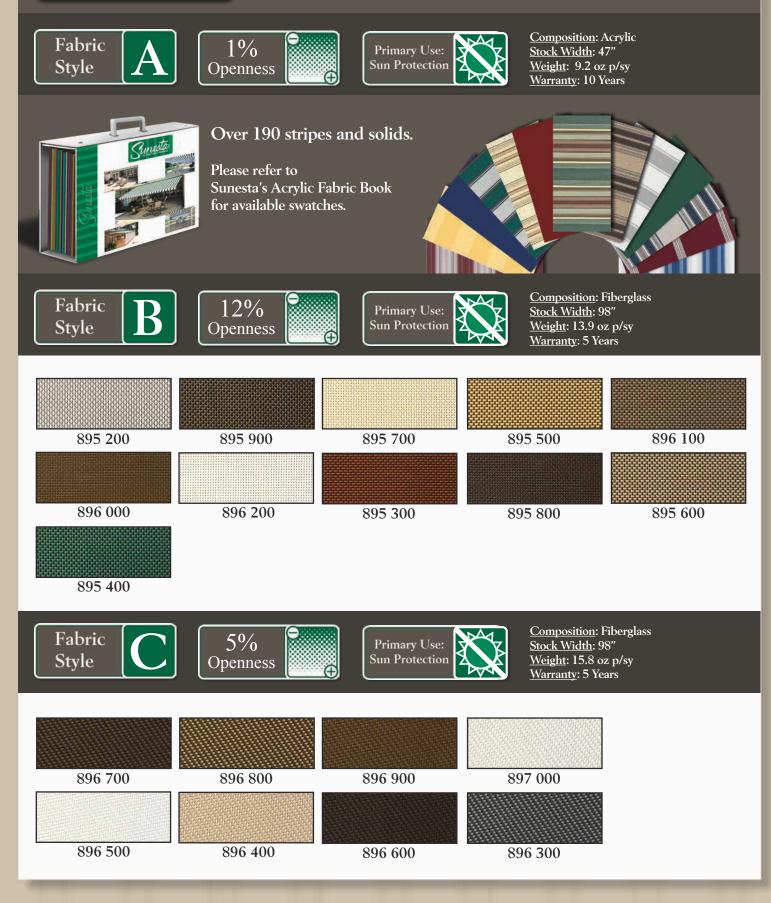

# Exclusive Acrylic Fabric Collection

Composition: Acrylic Stock Width: 47' Weight: 9.2 oz p/sy Warranty: 10 Years

From stripes to solids, the Sunesta exclusive fabric collection consists of hundreds of options for you to choose from. Our acrylic fabrics are 100% solution-dyed to prevent fading or running. In addition to their long-lasting durability, all Sunesta fabrics are covered by a 10-year warranty.