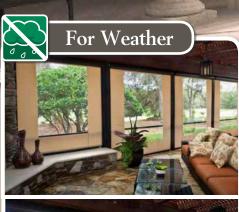

#### Save on your utility costs

Our awnings help lower energy costs year-round. On warm days, extend your awning to block the sun from entering your home. Shading your interior will naturally cool your home and reduce air conditioning costs up to 25 percent. On cold days, you can retract your awning, allowing the sun to help heat your home.