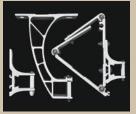

## Reliable Frame Performance for Years to Come

## Strength by Design

Up to four aircraft-quality steel cables

Three springs maximize arm strength

Angled arm optimizes fabric tension

Superior Construction

Oval front connection for flexibility

Precise and dependable arm shoulders

# **\_\_\_\_**\_

Hydraulically pressed and epoxied arm assembly

Forged aluminum arm components

Stainless steel and coated extruded two-bolt brackets

TUV Certification - The only recognized independent testing agency in the world with rigid standards for certifying retractable awnings

## A Beautiful Finish

Concealed hardware, bracketing, and components

Sleek and compact frame appearance

Service and support from a reputable leader

Four electrostatic armor-coated frame finishes

Cables hidden while arm extended