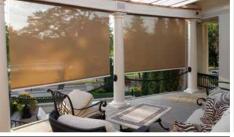

# **Retractable Screens**

Raining? Cold? Choose a clear window for your Sentry Screen and enjoy your outdoor space year-round.

Choose a solar mesh to block the sun, keep your view, control the wind, and reduce the temperature.