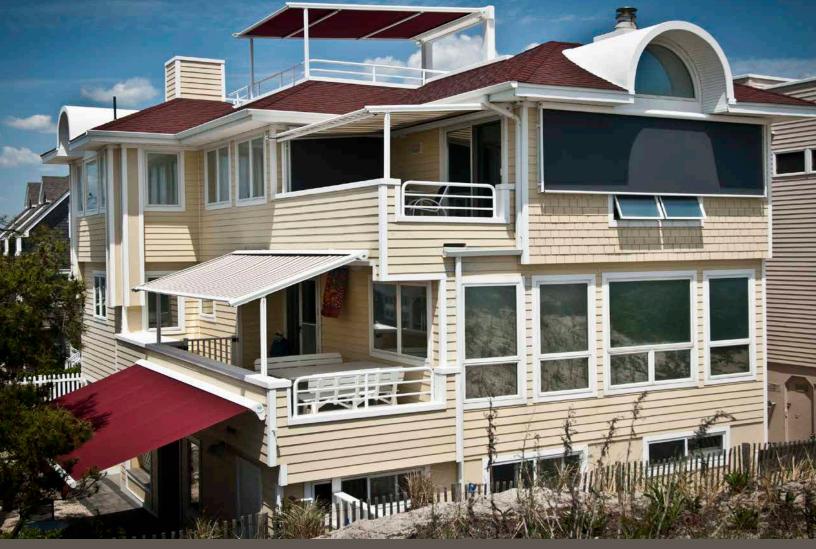

## The Perfect Day. Engineered Perfectly.

Your home is more than a house – it's your personal oasis. Sunesta Retractable Awnings allow you to expand and enhance your home's outdoor living area by providing shade when you need it and sun when you want it. Either way, you create your perfect day.

Our awnings are designed and built for consistent, trouble-free, smooth performance for years to come. Sunesta is unmatched in the performance, reliability and durability of our custom made awnings.

The Perfect Day, Engineered Perfectly, 1M

With a Sunesta Retractable Awning, you control the shade. Enjoy your outdoor living area more than ever with the convenience of total shade control. Extend and retract your Sunesta Awning with the turn of a handle or push of a button – it's that simple. Your awning can be extended fully, partially, or retracted depending on the amount of shade you need or how much sun you want.

#### Block the sun, keep your view

Our strong, streamlined designs eliminate the need for support poles, so our awnings block only the sun or light rain, and not your view. Maximize your usable shaded outdoor living space and your view with the addition of a Sunesta Retractable Awning to your home.