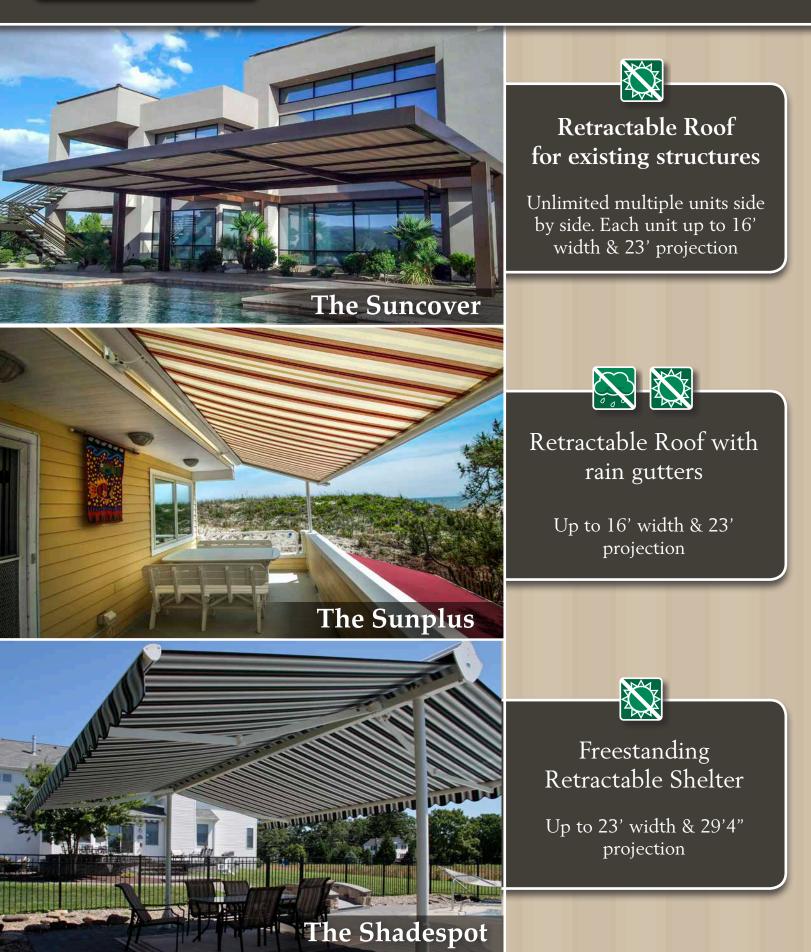

# **Retractable Shelters**

#### - For Your Patio or Deck - Sizes up to 60' x 14'8" projection -

Block the sun, keep your view. With a Sunesta Retractable Awning, you control the shade. Enjoy your outdoor living area more than ever with the convenience of total shade control. Extend and retract your Sunesta Awning with the turn of a handle or the push of a button. No uprights needed. It's that simple.

#### Block the sun, keep your view

Our strong, streamlined designs eliminate the need for support poles, so our awnings block only the sun or light rain, and not your view. Maximize your usable shaded outdoor living space and your view with the addition of a Sunesta Retractable Awning to your home.