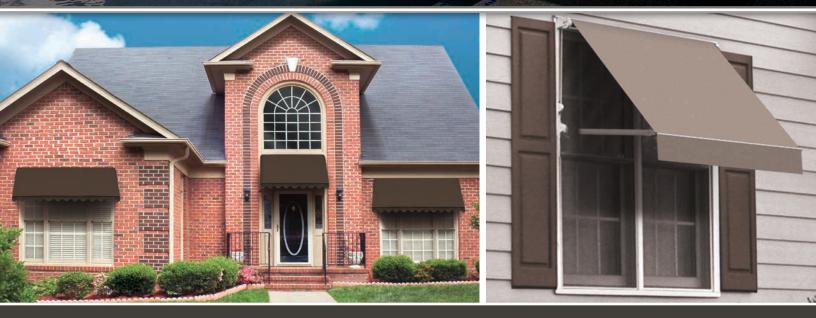

#### - For Your Patio or Deck - Sizes up to 60' x 14'8" projection -

Block the sun, keep your view. With a Sunesta Retractable Awning, you control the shade. Enjoy your outdoor living area more than ever with the convenience of total shade control. Extend and retract your Sunesta Awning with the turn of a handle or the push of a button. No uprights needed. It's that simple.

#### - For Your Windows & Doors -

With a wide variety of window and door awnings, our window and door products allow you to protect your indoor furnishings as well as save up to 25 percent on your utility costs.