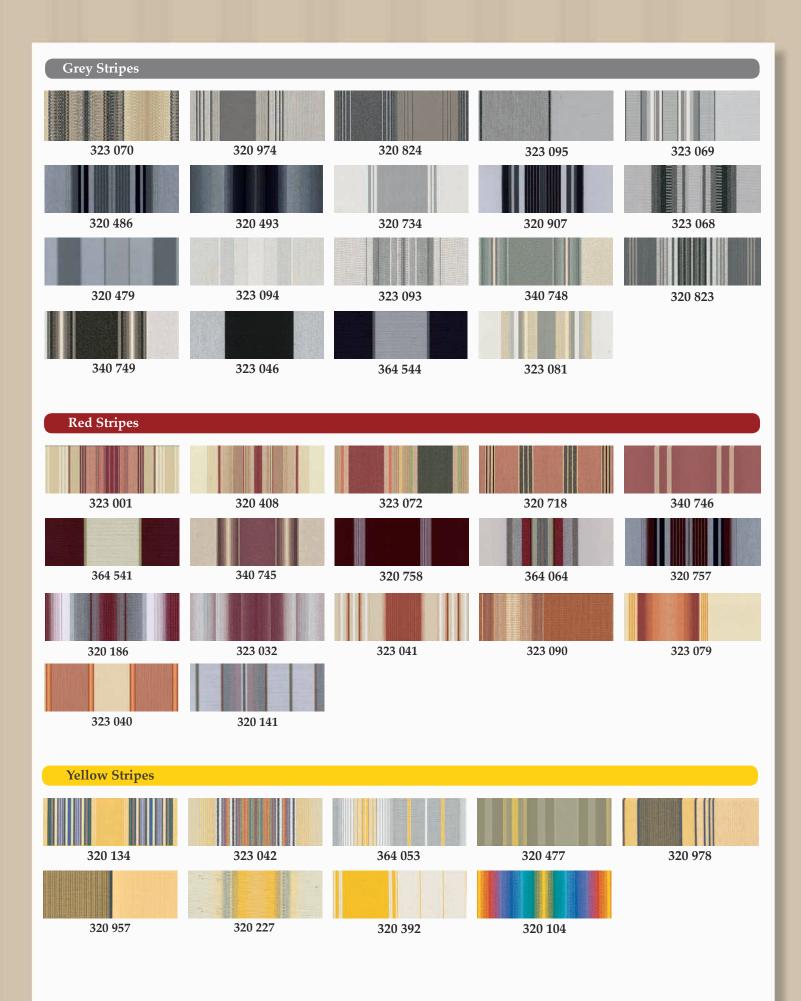

# Exclusive Acrylic Fabric Collection

Composition: Acrylic Stock Width: 47' Weight: 9.2 oz p/sy Warranty: 10 Years

From stripes to solids, the Sunesta exclusive fabric collection consists of hundreds of options for you to choose from. Our acrylic fabrics are 100% solution-dyed to prevent fading or running. In addition to their long-lasting durability, all Sunesta fabrics are covered by a 10-year warranty.