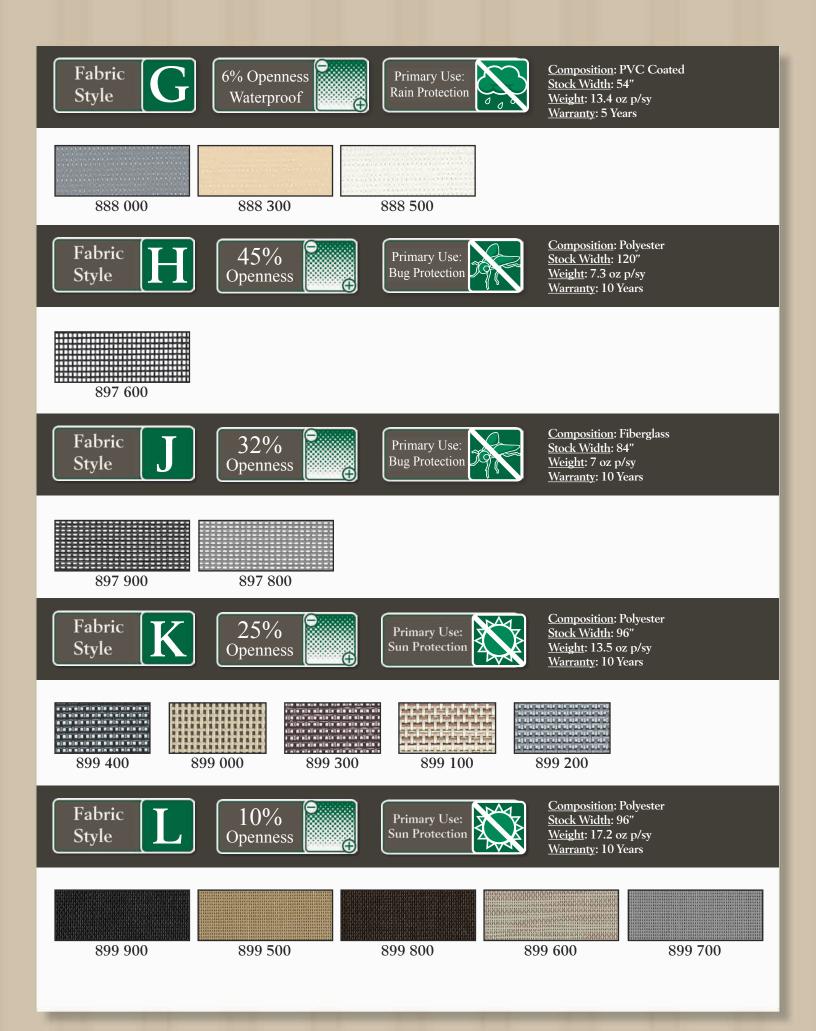

engineering support, service and installation. Our dealers see each installation to ensure quality from start to finish. And all of Sunesta's dealers offer ongoing service and maintenance, providing peace of mind that your awning will function perfectly and look beautiful for years to come.





# Exclusive Acrylic Fabric Collection





Composition: Acrylic Stock Width: 47' Weight: 9.2 oz p/sy Warranty: 10 Years



From stripes to solids, the Sunesta exclusive fabric collection consists of hundreds of options for you to choose from. Our acrylic fabrics are 100% solution-dyed to prevent fading or running. In addition to their long-lasting durability, all Sunesta fabrics are covered by a 10-year warranty.

**Brown Stripes** 

Style













# **Exclusive Screen Fabric Collection**