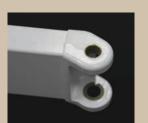

## Strength by Design

Up to four aircraft-quality steel cables

Three springs maximize arm strength

Angled arm optimizes fabric tension

Superior Construction

Oval front connection for flexibility

Precise and dependable arm shoulders

# **\_\_\_\_**\_

Hydraulically pressed and epoxied arm assembly

Forged aluminum arm components

Stainless steel and coated extruded two-bolt brackets

TUV Certification - The only recognized independent testing agency in the world with rigid standards for certifying retractable awnings

## A Beautiful Finish

Concealed hardware, bracketing, and components

Sleek and compact frame appearance

Service and support from a reputable leader

Four electrostatic armor-coated frame finishes

Cables hidden while arm extended