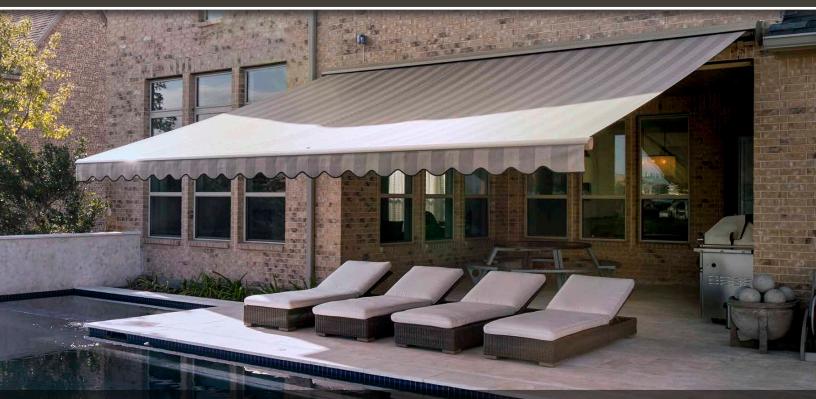

# **Retractable Awnings**

#### - For Your Patio or Deck - Sizes up to 60' x 14'8" projection -

Block the sun, keep your view. With a Sunesta Retractable Awning, you control the shade. Enjoy your outdoor living area more than ever with the convenience of total shade control. Extend and retract your Sunesta Awning with the turn of a handle or the push of a button. No uprights needed. It's that simple.