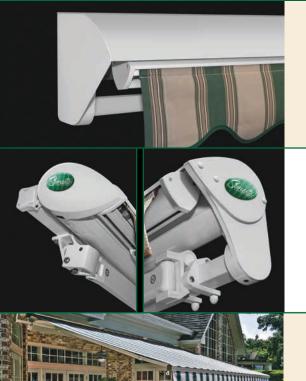

#### Options and Features Designed for Precision Fit and Performance

Our durable, one-piece SmartHood<sup>™</sup> can be added to any model to provide additional protection, particularly in snowy and icy climates.

The unique design of our optional SmartCase<sup>™</sup> offers 360 degrees of total fabric protection for your retracted awning, and removes leaves and other debris with each retraction.

More than just a drop-down valance, our SmartDrop<sup>™</sup> feature extends from the front bar of your awning when you want extra protection from east or west low sun without sacrificing your view or head room. Our hi-tech SmartDrop<sup>™</sup> fabric is manufactured with an open weave to block the sun while providing exceptional see-through visibility, and is available in a wide range of colors. This feature can be motorized.

For narrow widths and large projections, our SmartFold  $^{\rm m}$  Arms automatically fold over each other when retracted for a cleaner look and efficient operation.

Motorized or manual operation – it's your choice. Our popular SmartPower<sup>™</sup> motorized option allows extension and retraction with the simple push of a button (wall-mounted or remote) and is backed by our full 5 year warranty. Or, select our standard beveled gears option for fast and easy manual operation with minimal effort.