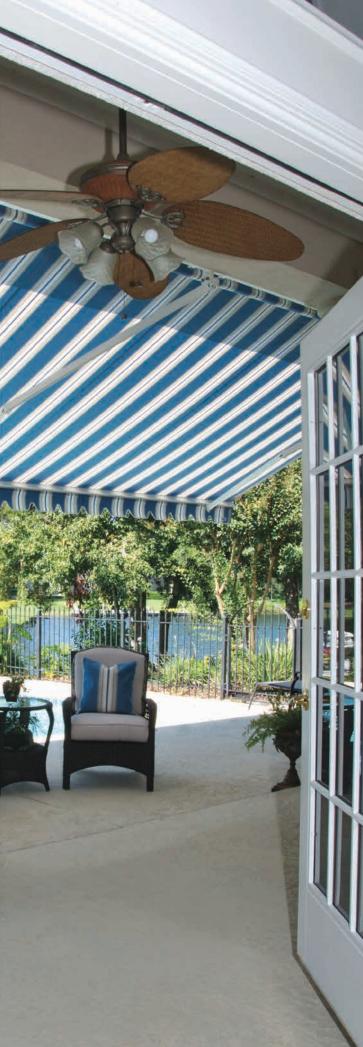

## The Perfect Day. Engineered Perfectly.

Your home is more than a house – it's your personal oasis. Sunesta Retractable Awnings allow you to expand and enhance your home's outdoor living area by providing shade when you need it and sun when you want it. Either way, you create your perfect day.

With a Sunesta Retractable Awning, you control the shade. Enjoy your outdoor living area more than ever with the convenience of total shade control. Extend and retract your Sunesta Awning with the turn of a handle or push of a button – it's that simple. Your awning can be extended fully, partially, or retracted depending on the amount of shade you need or how much sun you want.

#### Block the sun, keep your view

Our strong, streamlined designs eliminate the need for support poles, so our awnings block only the sun or light rain, and not your view. Maximize your usable shaded outdoor living space and your view with the addition of a Sunesta Retractable Awning to your home.