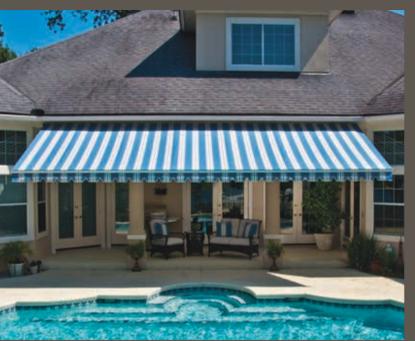

#### - For Your Patio or Deck - Sizes up to 60' x 14'8" projection -

Block the sun, keep your view. With a Sunesta Retractable Awning, you control the shade. Enjoy your outdoor living area more than ever with the convenience of total shade control. Extend and retract your Sunesta Awning with the turn of a handle or the push of a button. No uprights needed. It's that simple.