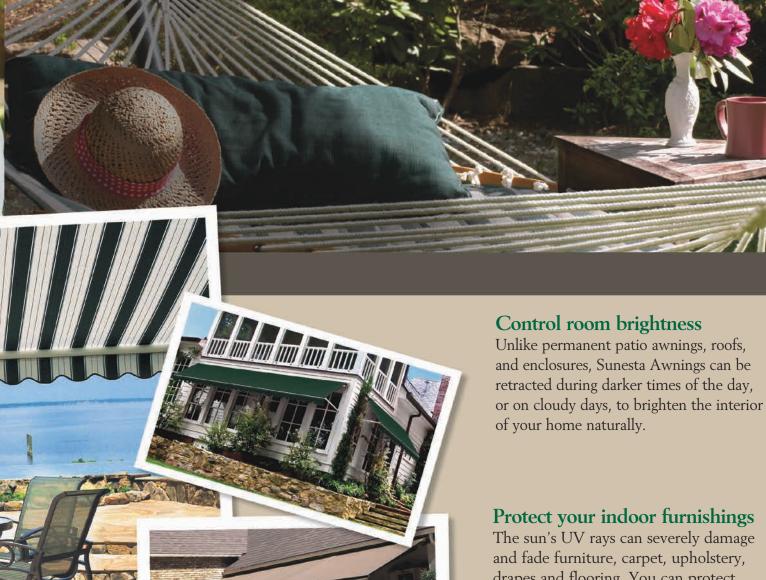

#### - For Your Windows & Doors -

With a wide variety of window and door awnings, our window and door products allow you to protect your indoor furnishings as well as save up to 25 percent on your utility costs.

drapes and flooring. You can protect your valuable interior furnishings and prolong their life with a retractable awning from Sunesta.

#### Save on your utility costs

Our awnings help lower energy costs year-round. On warm days, extend your awning to block the sun from entering your home. Shading your interior will naturally cool your home and reduce air conditioning costs up to 25 percent. On cold days, you can retract your awning, allowing the sun to help heat your home.