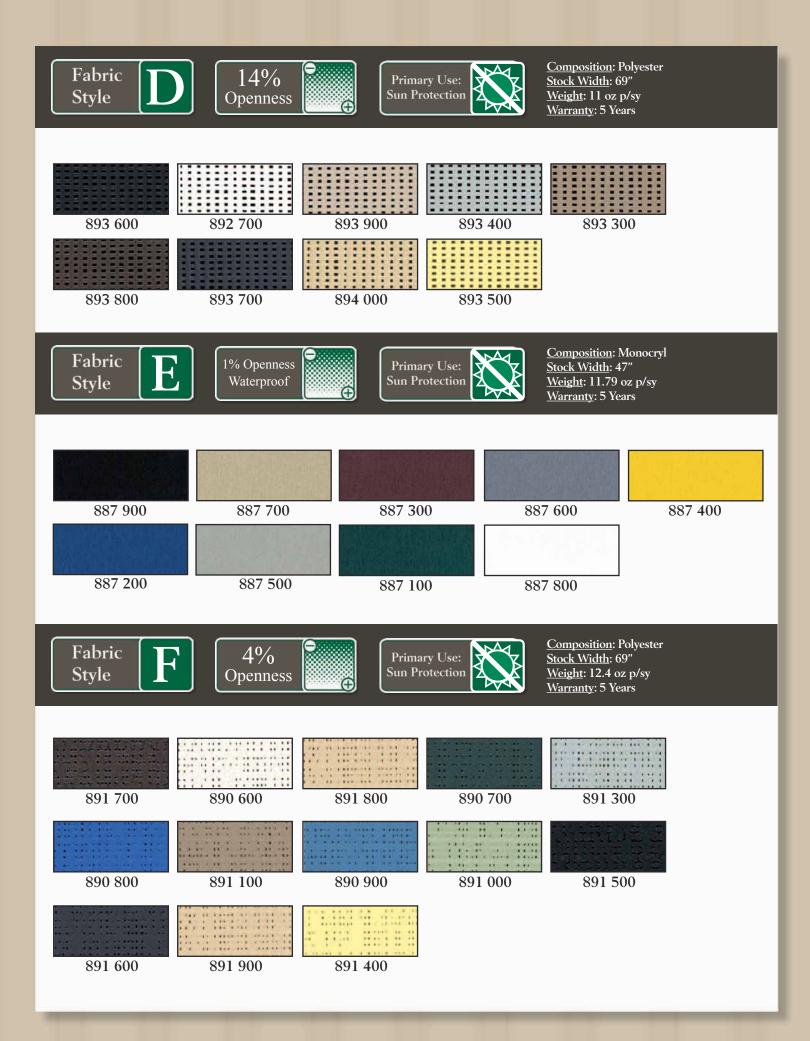

# Exclusive Acrylic Fabric Collection

Composition: Acrylic Stock Width: 47' Weight: 9.2 oz p/sy Warranty: 10 Years

From stripes to solids, the Sunesta exclusive fabric collection consists of hundreds of options for you to choose from. Our acrylic fabrics are 100% solution-dyed to prevent fading or running. In addition to their long-lasting durability, all Sunesta fabrics are covered by a 10-year warranty.