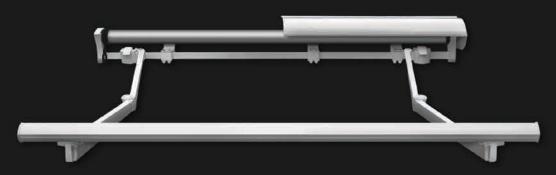

## Reliable Frame Performance for Years to Come

## Strength by Design

Up to four aircraft-quality steel cables

Three springs maximize arm strength

Angled arm optimizes fabric tension

Superior Construction

Oval front connection for flexibility

Precise and dependable arm shoulders

# **\_\_\_\_**\_

Hydraulically pressed and epoxied arm assembly

Forged aluminum arm components

Stainless steel and coated extruded two-bolt brackets

TUV Certification - The only recognized independent testing agency in the world with rigid standards for certifying retractable awnings

## A Beautiful Finish

Concealed hardware, bracketing, and components

Sleek and compact frame appearance

Service and support from a reputable leader

Four electrostatic armor-coated frame finishes

Cables hidden while arm extended