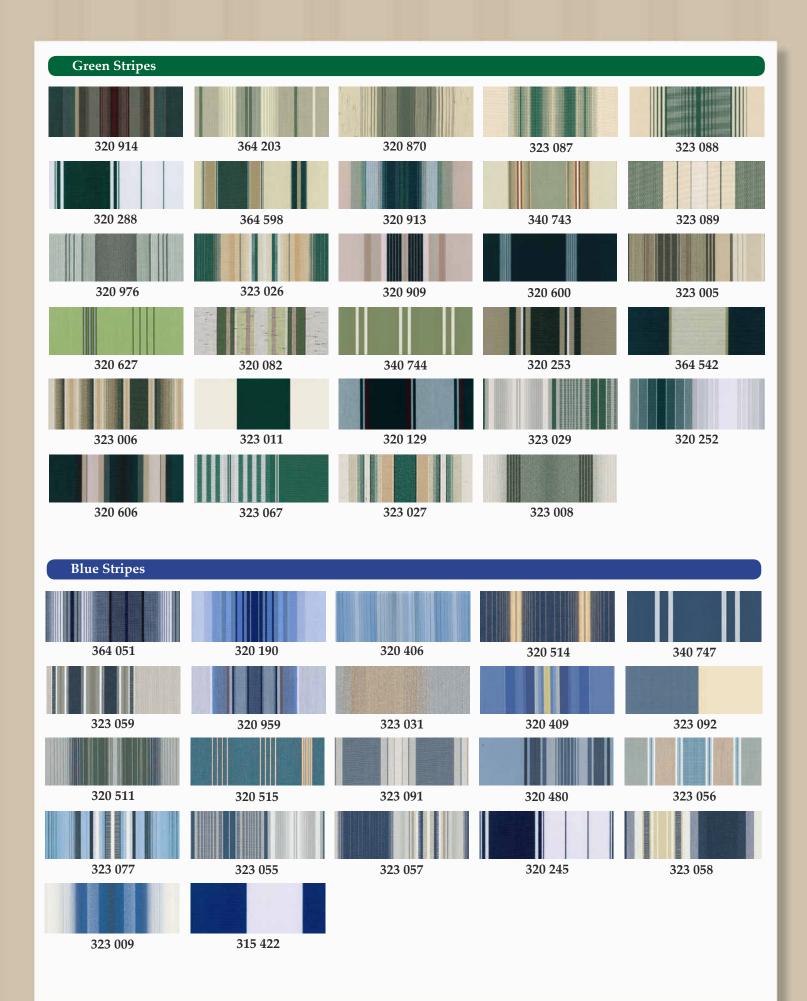

# Exclusive Acrylic Fabric Collection

Composition: Acrylic Stock Width: 47' Weight: 9.2 oz p/sy Warranty: 10 Years

From stripes to solids, the Sunesta exclusive fabric collection consists of hundreds of options for you to choose from. Our acrylic fabrics are 100% solution-dyed to prevent fading or running. In addition to their long-lasting durability, all Sunesta fabrics are covered by a 10-year warranty.