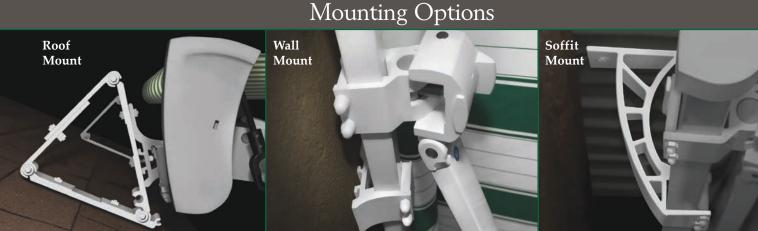

#### Options and Features Designed for Precision Fit and Performance

Our durable, one-piece SmartHood<sup>™</sup> can be added to any model to provide additional protection, particularly in snowy and icy climates.

Your awning should enhance your home's appearance. With our SmartPark<sup>™</sup> technology, the frame alignment is engineered perfectly for the most streamlined, attractive appearance of your awning even when fully retracted.