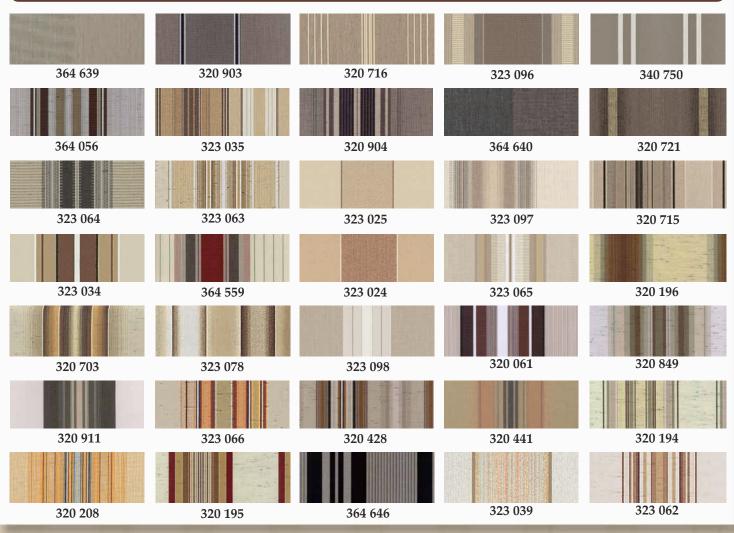

# Exclusive Acrylic Fabric Collection

Composition: Acrylic Stock Width: 47' Weight: 9.2 oz p/sy Warranty: 10 Years

From stripes to solids, the Sunesta exclusive fabric collection consists of hundreds of options for you to choose from. Our acrylic fabrics are 100% solution-dyed to prevent fading or running. In addition to their long-lasting durability, all Sunesta fabrics are covered by a 10-year warranty.

**Brown Stripes** 

Style