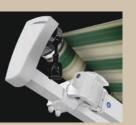

## Reliable Frame Performance for Years to Come

## Strength by Design

Up to four aircraft-quality steel cables

Three springs maximize arm strength

Angled arm optimizes fabric tension

Superior Construction

Oval front connection for flexibility

Precise and dependable arm shoulders

# **\_\_\_\_**\_

Hydraulically pressed and epoxied arm assembly

Forged aluminum arm components

Stainless steel and coated extruded two-bolt brackets

TUV Certification - The only recognized independent testing agency in the world with rigid standards for certifying retractable awnings

## A Beautiful Finish

Concealed hardware, bracketing, and components

Sleek and compact frame appearance

Service and support from a reputable leader

Four electrostatic armor-coated frame finishes

Cables hidden while arm extended