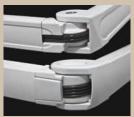

## Reliable Frame Performance for Years to Come

## Strength by Design

Up to four aircraft-quality steel cables

Three springs maximize arm strength

Angled arm optimizes fabric tension

Superior Construction

Oval front connection for flexibility

Precise and dependable arm shoulders

# **\_\_\_\_**\_

Hydraulically pressed and epoxied arm assembly

Forged aluminum arm components

Stainless steel and coated extruded two-bolt brackets

TUV Certification - The only recognized independent testing agency in the world with rigid standards for certifying retractable awnings

## A Beautiful Finish

Concealed hardware, bracketing, and components

Sleek and compact frame appearance

Service and support from a reputable leader

Four electrostatic armor-coated frame finishes

Cables hidden while arm extended