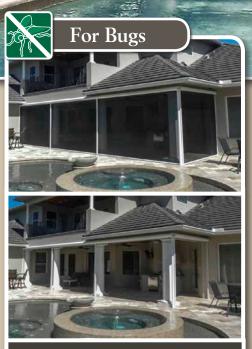

Keep insects out without giving up your view or airflow. Retract the screen and let mother nature in.